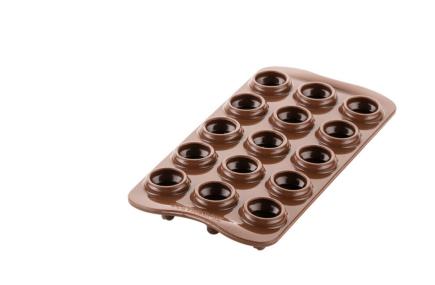

#### SCG054 3D - Choco Trees

#### **RECYPE BY HANGAR78 TEAM**

Silicone mould for 3D chocolates. Little chocolate treats that will surprise you with their original 3D shape! Chocolate will no longer have limits thanks to Silikomart: every cavity of the mould is provided with a special internal border which gives a lightly rounded shape to the base of your creations. Small refined delights for the eye and the palate!

# SCG054 3D - Choco Trees

1 SILICONE MOULD

SIZE MOULD: Ø28 H 30 MM

**VOLUME MOULD: 8.5 ML** 

CODE: 22.154.77.0065

EAN: 8032539936118