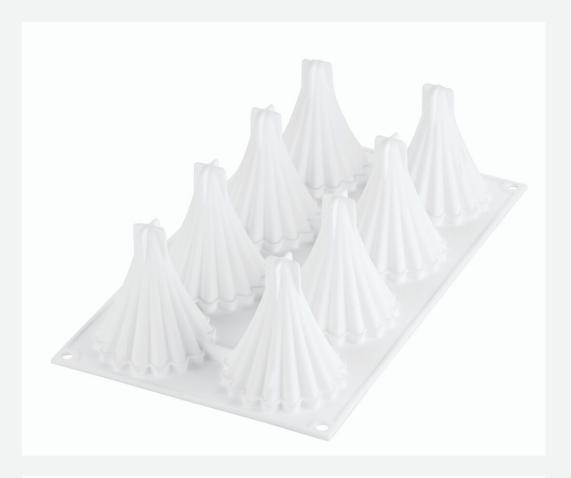

#### SCG054 3D - Choco Trees

#### **RECYPE BY HANGAR78 TEAM**

Silicone mould for 3D chocolates. Little chocolate treats that will surprise you with their original 3D shape! Chocolate will no longer have limits thanks to Silikomart: every cavity of the mould is provided with a special internal border which gives a lightly rounded shape to the base of your creations. Small refined delights for the eye and the palate!

# SCG054 3D - Choco Trees

1 SILICONE MOULD

SIZE MOULD: Ø28 H 30 MM

**VOLUME MOULD: 8.5 ML** 

CODE: 22.154.77.0065

EAN: 8032539936118