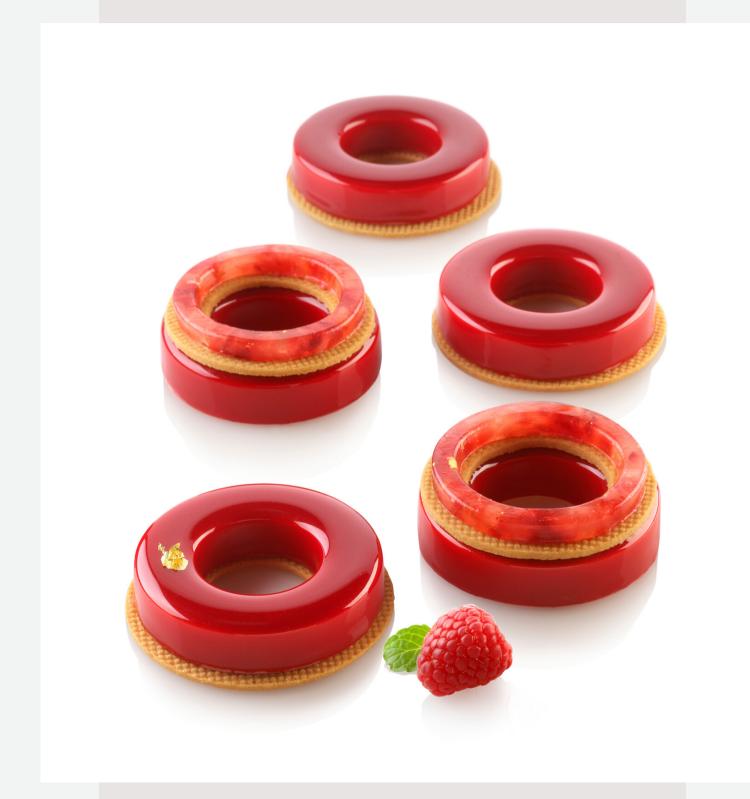

#### **RECIPE BY HANGAR78**

The kit Loop32 is composed by a multiform silicone mould which provides the creation of 11 semifreddo or baked preparations of 27 ml each, a multiform mould suitable to create 11 inserts and decorations (5.5 ml each) and a practical double-use cutter to make original inserts and/or bases. Perfect to shape mini single portions or plated desserts.