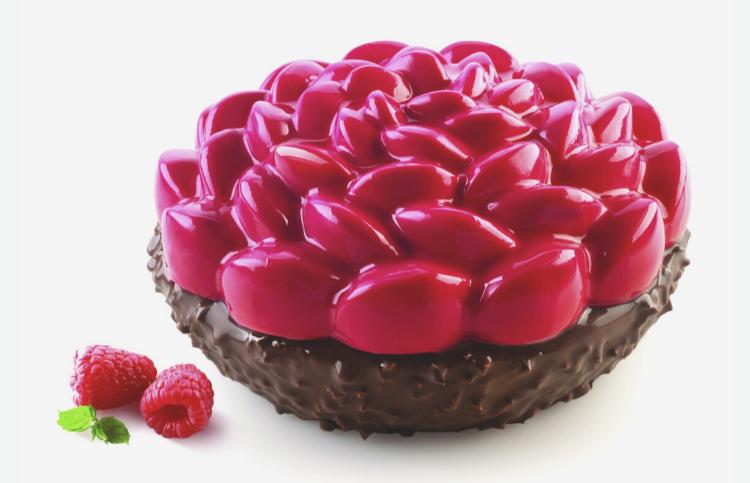

#### Kit Fleur 1085

#### CONCEIVED WITH CHRISTOPHE MICHALAK

Inspired by the exclusive dessert "Mon Koeur" signed by the pastry chef and World Champion Christophe Michalak. The Kit Fleur1085 by Silikomart Professional is composed by two silicone moulds: a base for a preparation of 485 ml and a top with a floral design for creating a decoration with a volume of 600 ml. The two preparations together create interesting combinations of flavours and textures.

# Kit Fleur 1085

**2 SILICONE MOULDS** 

SIZE BASE MOULD: Ø156 H 30 MM

**VOLUME BASE MOULD: 485 ML** 

SIZE FLEUR MOULD: Ø160 H 50 MM

**VOLUME FLEUR MOULD: 600 ML** 

CODE: 25.410.87.0065

EAN: 8051085329045