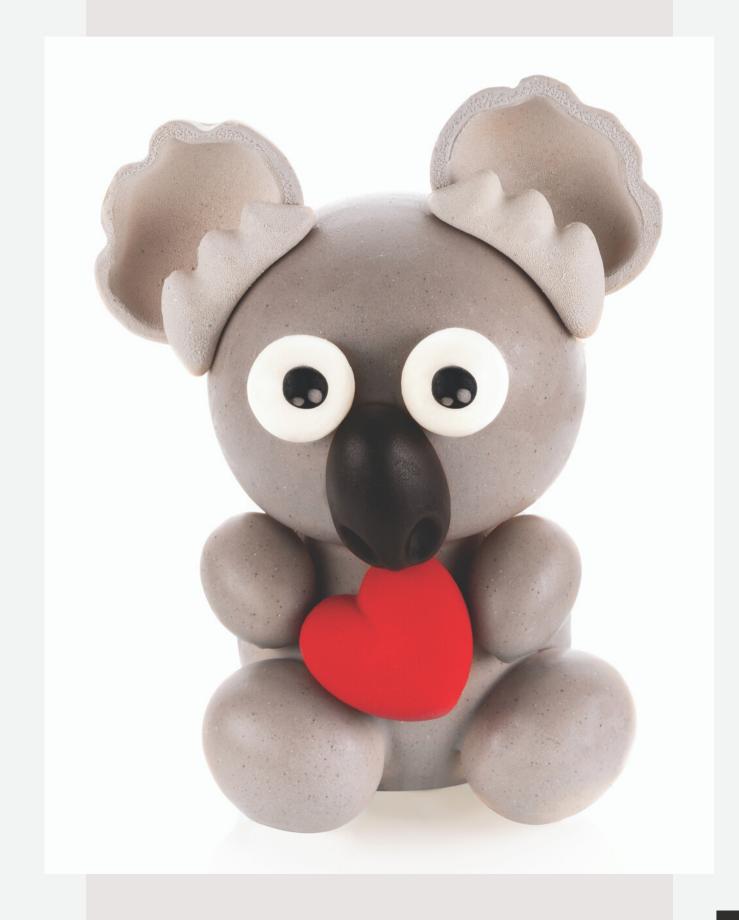

#### Kit Koala

#### RECYPE BY KIRSTEN TIBBALLS

Kit composed of 4 thermoformed moulds created by Silikomart Professional designers for the realisation of a 3D chocolate subject shaped like a koala.

A part of the renevue will be donated in support of the safeguard and health care of the Australian koalas.

#### Kit Koala

4 THERMOFORMED MOULDS

SIZE KOALA: 155 X 116 H 160

CODE: 70.107.99.0065