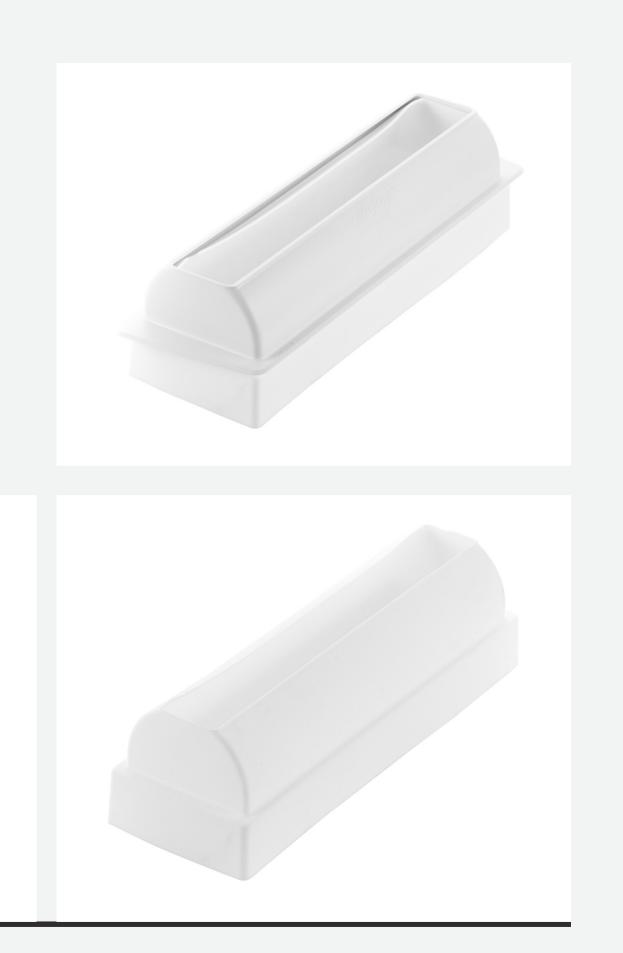

#### **CONCEIVED WITH YANN BRYS**

Inspired by the exclusive bûche "ART GOURMAND" signed by MOF Pâtissier Yann Brys. Elegance1080 mould by Silikomart Professional is composed of a silicone mould, which enables to create a cylindrical bûche of 1080 ml volume, and of a plastic support which guarantees more stability and an additional ease of the use. Thanks to Elegance1080 design and to its practical support, it is easy to create rounded shape semifreddos, perfect to be glazed or decorated with spray masses.

# Elegance 1080

1 SILICONE MOULDS + 1 PLASTIC SUPPORT

SIZE MOULD:Ø75 X 250 MM

**VOLUME MOULD: 1080 ML** 

CODE: 20.416.87.0065

EAN: 8051085329939