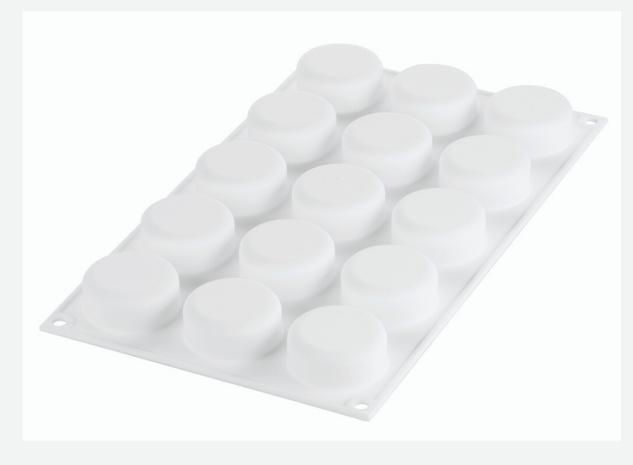

#### CONCEIVED WITH LUCA BERNARDINI

This mould characterized by harmonic and ethereal lines will exalt your creations thanks to its essential simplicity. Composed of 15 cavities of 30 ml each, Essenziale30 ensures impeccable results in mignons or plated desserts. Ideal for both semifreddo and baked version.

1 SILICONE MOULD

SIZE MOULD: Ø45 H 20 MM

**VOLUME MOULD: 30 ML** 

CODE: 36.332.87.0065

EAN: 8051085329335