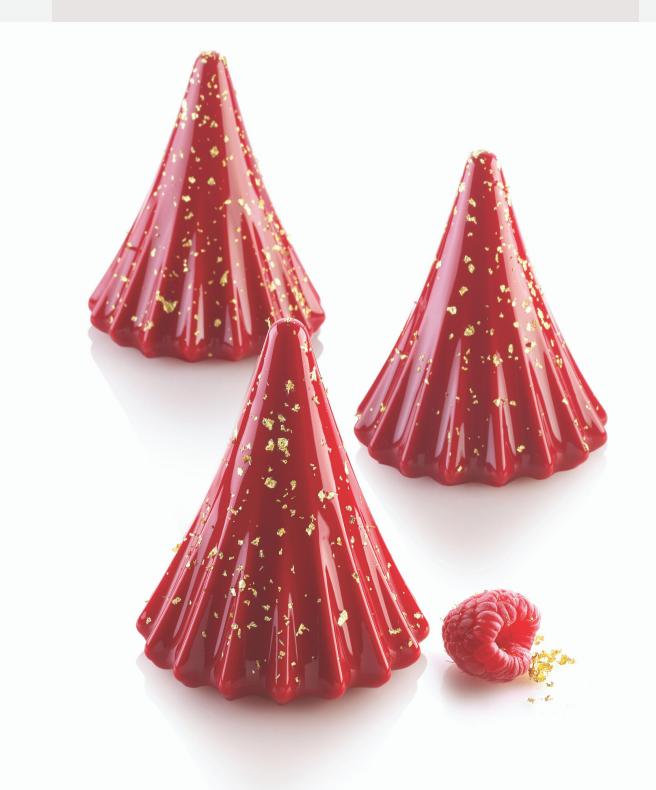

#### SCG054 3D - Choco Trees

#### **RECYPE BY HANGAR78 TEAM**

Silicone mould for 3D chocolates. Little chocolate treats that will surprise you with their original 3D shape! Chocolate will no longer have limits thanks to Silikomart: every cavity of the mould is provided with a special internal border which gives a lightly rounded shape to the base of your creations. Small refined delights for the eye and the palate!

# SCG054 3D - Choco Trees

1 SILICONE MOULD

SIZE MOULD: Ø28 H 30 MM

**VOLUME MOULD: 8.5 ML** 

CODE: 22.154.77.0065

EAN: 8032539936118