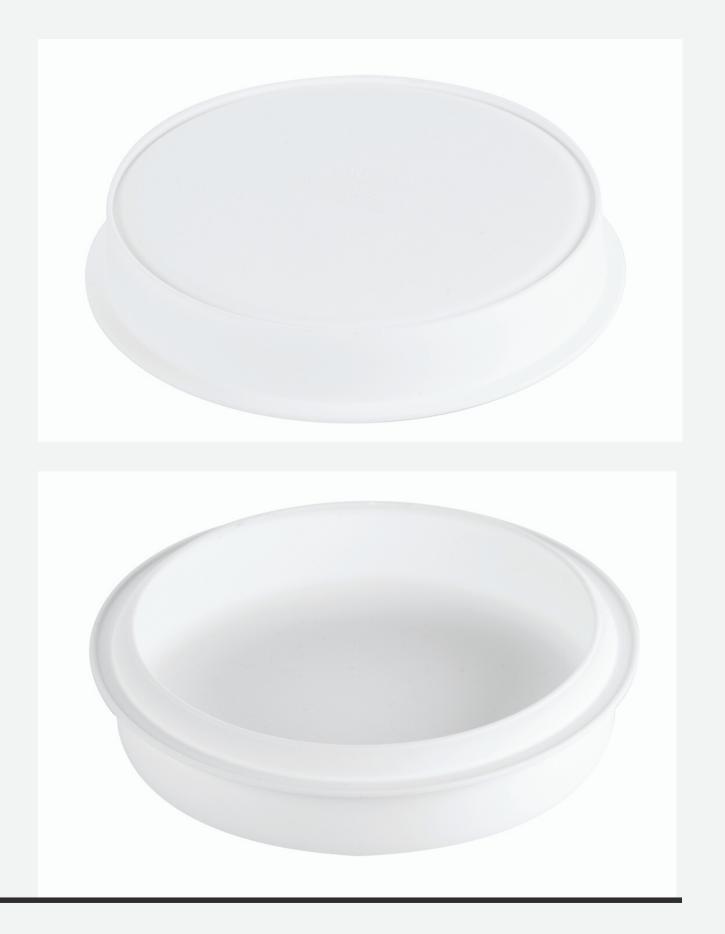

### Promise 65

#### **CONCEIVED WITH DAVID VIDAL**

A mould which expresses union and harmony thanks to its circular and sinuous shape. PROMISE65 mould is made by a multi-form silicone mould which provides the creation of six semifreddos as well as baked preparations of 65ml each and a practical cutter double-use suitable for the realization of inserts and bases. A multi-functional mould which provides the making of different preparations: single portions, plated desserts or original desserts to go.

# Promise 65

1 SILICONE MOULD + 1 DOUBLE USE CUTTER

SIZE MOULD: Ø 85/44 H 20 MM

**VOLUME MOULD: 6X65 ML** 

CODE: 36.320.87.0065

EAN: 8051085327935