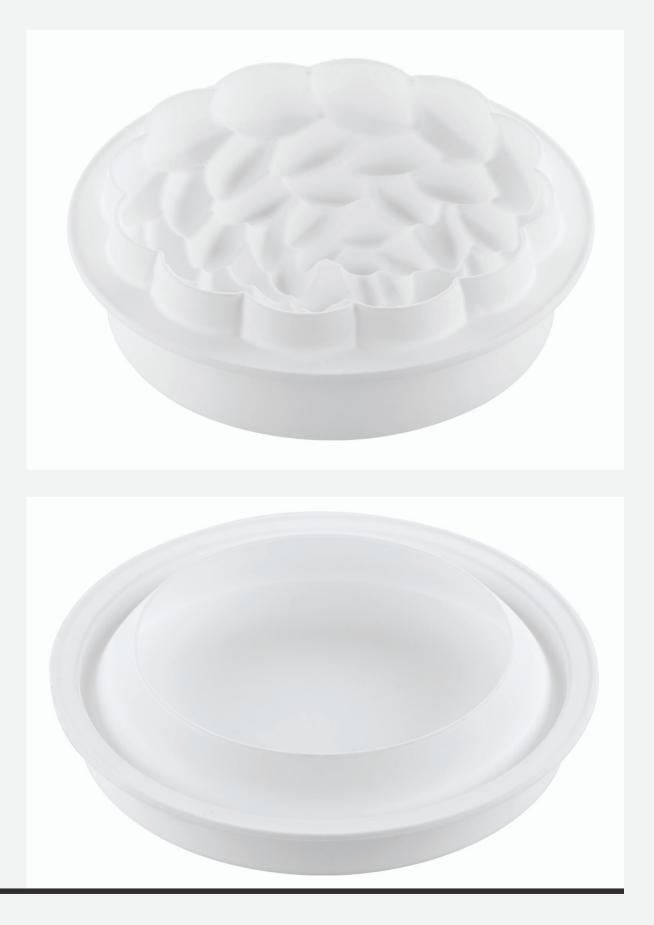

#### Kit Fleur 1085

#### CONCEIVED WITH CHRISTOPHE MICHALAK

Inspired by the exclusive dessert "Mon Koeur" signed by the pastry chef and World Champion Christophe Michalak. The Kit Fleur1085 by Silikomart Professional is composed by two silicone moulds: a base for a preparation of 485 ml and a top with a floral design for creating a decoration with a volume of 600 ml. The two preparations together create interesting combinations of flavours and textures.

# Kit Fleur 1085

**2 SILICONE MOULDS** 

SIZE BASE MOULD: Ø156 H 30 MM

**VOLUME BASE MOULD: 485 ML** 

SIZE FLEUR MOULD: Ø160 H 50 MM

**VOLUME FLEUR MOULD: 600 ML** 

CODE: 25.410.87.0065

EAN: 8051085329045