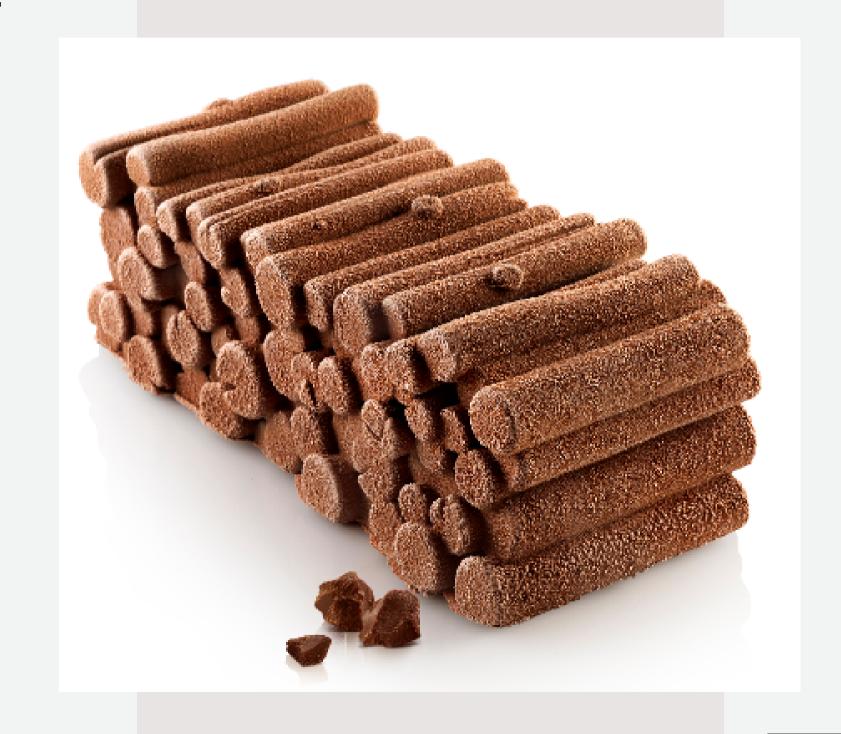

#### CONCEIVED WITH PASCAL HAINIGUE

Inspired from the exclusive bûche "Le Stère Chocolaté" signed by pastry chef Pascal Hainigue.Kit Woody1100 by Silikomart Professional is made of two silicone elements which combined together and placed in the specific plastic support, enable to create a nature-inspired bûche of 1100 ml volume. The design of the kit, reproducing a woodpile, is ideal for the preparation of semifreddos decorated with spray masses, perfect to exalt the shape.

# Kit Woody 1100

2 SILICONE COMPONENTS+ 1 PLASTIC SUPPORT

SIZE MOULD: 240X100 H82.5 MM

VOLUME MOULD: 1100 ML

CODE: 20.420.87.0065