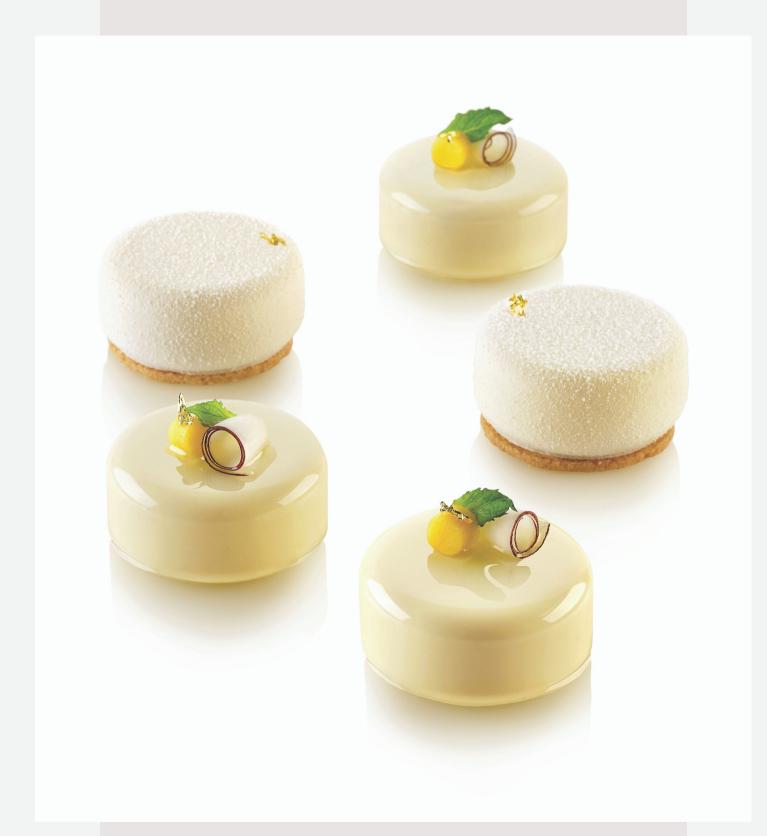

Astro 95

#### CONCEIVED WITH GREGORY DOYEN

Astro95 mould will give tridimensionality and elegance to the single portions in your shop window and to your plated desserts. The mould is made of 6 cavities of 95 ml each. The style and design of its lines make it a versatile shape, leaving space to creativity of the pastry chef, to be interpreted in different versions.



#### Astro 95

1 SILICONE MOULD

**SIZE MOULD: Ø67 H 79.5 MM** 

**VOLUME MOULD: 95 ML** 

CODE: 36.335.87.0065





#### CONCEIVED WITH LUCA BERNARDINI

This mould characterized by harmonic and ethereal lines will exalt your creations thanks to its essential simplicity. Composed of 15 cavities of 30 ml each, Essenziale30 ensures impeccable results in mignons or plated desserts. Ideal for both semifreddo and baked version.



1 SILICONE MOULD

SIZE MOULD: Ø45 H 20 MM

**VOLUME MOULD: 30 ML** 

CODE: 36.332.87.0065

EAN: 8051085329335





#### CONCEIVED WITH LUCA BERNARDINI

This mould characterized by harmonic and ethereal lines will exalt your creations thanks to its essential simplicity. Composed of 8 cavities of 80 ml each, this mould ensures impeccable results in single portions or plated desserts.Ideal for both semifreddo and baked version. Essenziale80 matches perfectly with Plissé7 and Tourbillong moulds, creating original combinations.



1 SILICONE MOULD

SIZE MOULD: Ø65 H 25 MM

**VOLUME MOULD: 80 ML** 

CODE: 36.333.87.0065

EAN: 8051085329373



#### CONCEIVED WITH LUCA BERNARDINI

This mould characterized by harmonic and ethereal lines will exalt your creations thanks to its essential simplicity