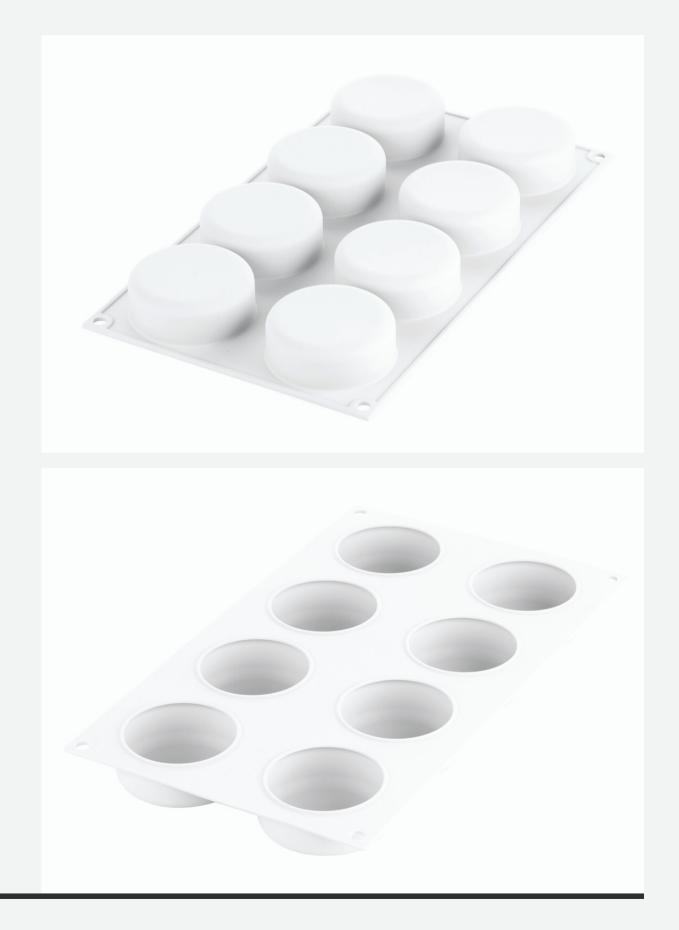

#### CONCEIVED WITH LUCA BERNARDINI

This mould characterized by harmonic and ethereal lines will exalt your creations thanks to its essential simplicity. Composed of 8 cavities of 80 ml each, this mould ensures impeccable results in single portions or plated desserts.Ideal for both semifreddo and baked version. Essenziale80 matches perfectly with Plissé7 and Tourbillong moulds, creating original combinations.

1 SILICONE MOULD

SIZE MOULD: Ø65 H 25 MM

**VOLUME MOULD: 80 ML** 

CODE: 36.333.87.0065

EAN: 8051085329373