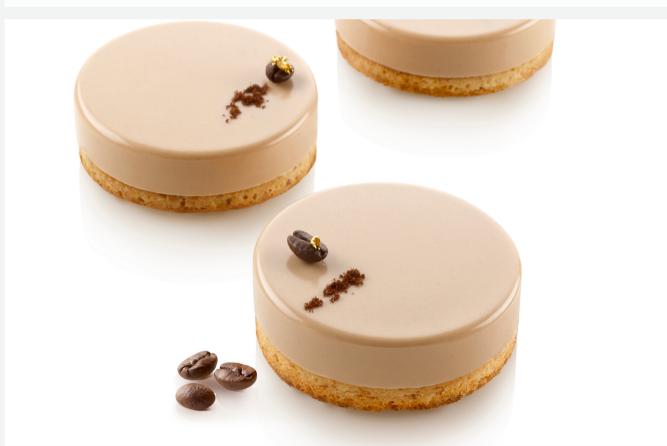

# SQ077 Disco

1 SILICONE MOULD

SIZE MOULD: Ø75 H 15 MM

**VOLUME MOULD: 65 ML** 

BULK CODE: 40.477.20.0000

POLYBAG CODE: 70.477.20.0098

EAN: 8051085325139