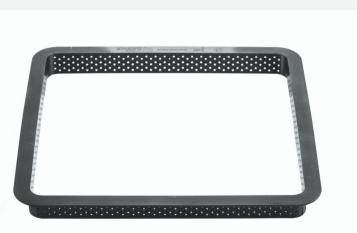

# Kit Tarte Ring Bubble 200x200 mm

#### **RECYPE BY HANGAR78 TEAM**

The kit is composed by two elements: a 200 x 200 h 20 mm rectangle in thermoplastic compositecrush-proof material suitable for baking and creating the base and a 175 x 175 h 20 mm silicone mould to make a mousse or a cream with an original bubble pattern to lay over the shortcrust pastry.

#### Kit Tarte Ring Bubble 200x200 mm

1 SILICONE MOULD + 1 RING

SIZE MOULD: 210 X 210 H 22 MM

**VOLUME MOULD: 455 ML** 

**SIZE RING: 200X200 H 20 MM** 

CODE: 20.412.87.0065

EAN: 8051085329809