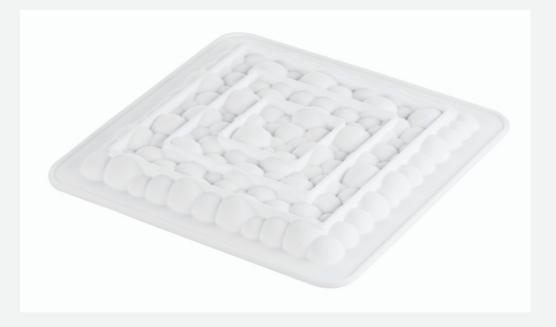

# Kit Tarte Ring Bubble 200x200 mm

#### **RECYPE BY HANGAR78 TEAM**

The kit is composed by two elements: a 200 x 200 h 20 mm rectangle in thermoplastic compositecrush-proof material suitable for baking and creating the base and a 175 x 175 h 20 mm silicone mould to make a mousse or a cream with an original bubble pattern to lay over the shortcrust pastry.

#### Kit Tarte Ring Bubble 200x200 mm

1 SILICONE MOULD + 1 RING

SIZE MOULD: 210 X 210 H 22 MM

**VOLUME MOULD: 455 ML** 

**SIZE RING: 200X200 H 20 MM** 

CODE: 20.412.87.0065

EAN: 8051085329809