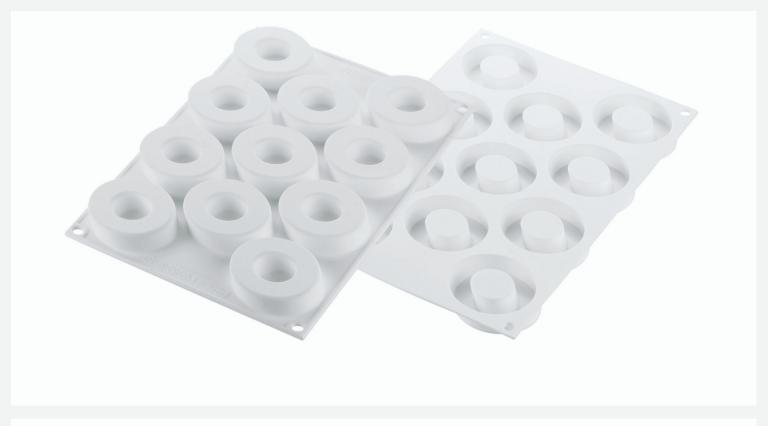

#### **RECIPE BY HANGAR78**

The kit Loop32 is composed by a multiform silicone mould which provides the creation of 11 semifreddo or baked preparations of 27 ml each, a multiform mould suitable to create 11 inserts and decorations (5.5 ml each) and a practical double-use cutter to make original inserts and/or bases. Perfect to shape mini single portions or plated desserts.

# L00p 32

2 SILICONE MOULDS + 1 DOUBLE USE CUTTER

SIZE BASE MOULD: Ø60/31 H13MM

**VOLUME BASE MOULD: 11X27 ML** 

SIZE INSERT MOULD: Ø52/39 H6MM

**VOLUME INSERT MOULD: 11X5.5ML** 

CODE: 36.323.87.0065

EAN: 8051085327881