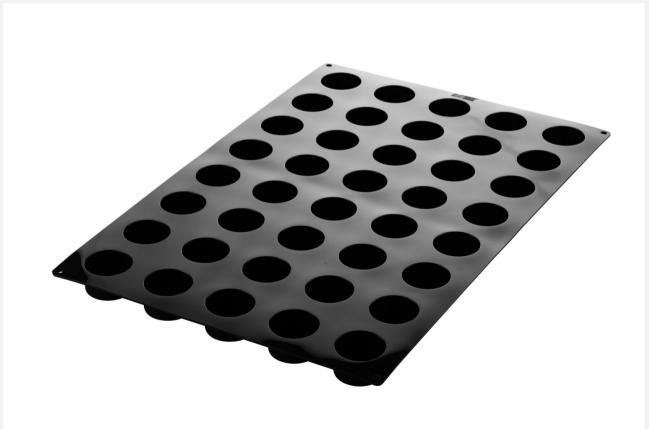

# SQ079 Cylinders

1 SILICONE MOULD

SIZE MOULD: Ø50 H 30 MM

**VOLUME MOULD: 57 ML** 

BULK CODE: 40.479.20.0000

POLYBAG CODE: 70.479.20.0098

EAN: 8051085328215

# SQ080 Cylinders

1 SILICONE MOULD

SIZE MOULD: Ø76 H 45 MM

**VOLUME MOULD: 200 ML** 

BULK CODE: 40.480.20.0000

POLYBAG CODE: 70.480.20.0098

EAN: 8051085328222