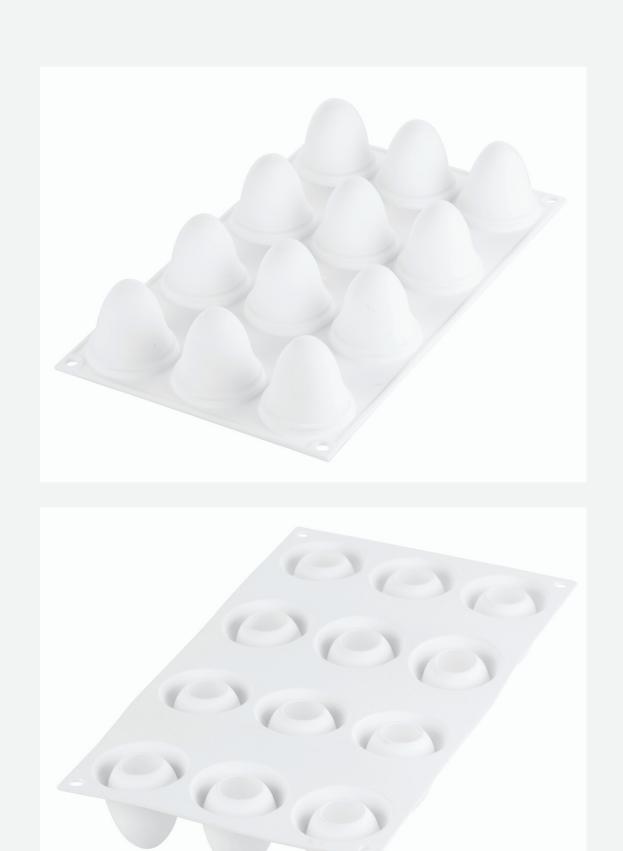

### Egg 30

#### CONCEIVED WITH MARCUS A. BOHR

Egg30, the new silicone mould characterized by clean and pure lines. It ensures 12 egg-shaped preparations of 30 ml volume each. Egg30 guarantees impeccable results not only in the creation on chocolate mignons or semifreddo, but also in the baked version. It fits perfectly for the creation of original plated desserts too.

### **Egg 30**

1 SILICONE MOULD

SIZE MOULD: Ø34 H 47 MM

**VOLUME MOULD: 30 ML** 

CODE: 36.331.87.0065

EAN: 8051085329427