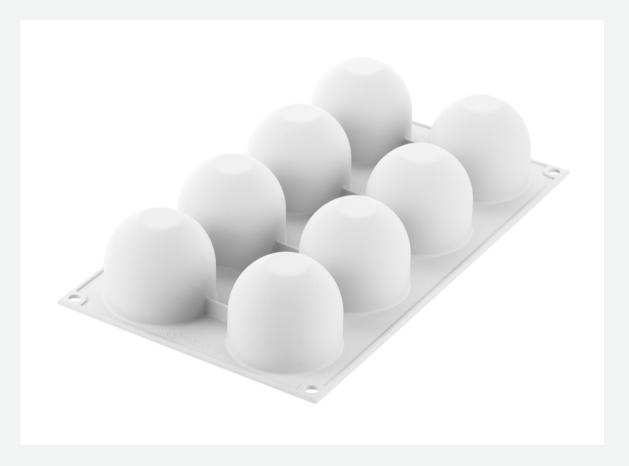

#### **Dome 125**

#### **RECIPE BY HANGAR78 TEAM**

Roundish and harmonic lines make Dome125 a refined and timeless mould for single portions.

Dome125 is composed by 8 cavities of 125 ml volume each. Perfect for the creation of glazed or velvet semifreddo, but also baked preparations.

#### **Dome 125**

1 SILICONE MOULD

SIZE MOULD: Ø62 H 52 MM

**VOLUME MOULD: 125 ML** 

CODE: 36.334.87.0065

EAN: 8032539936132