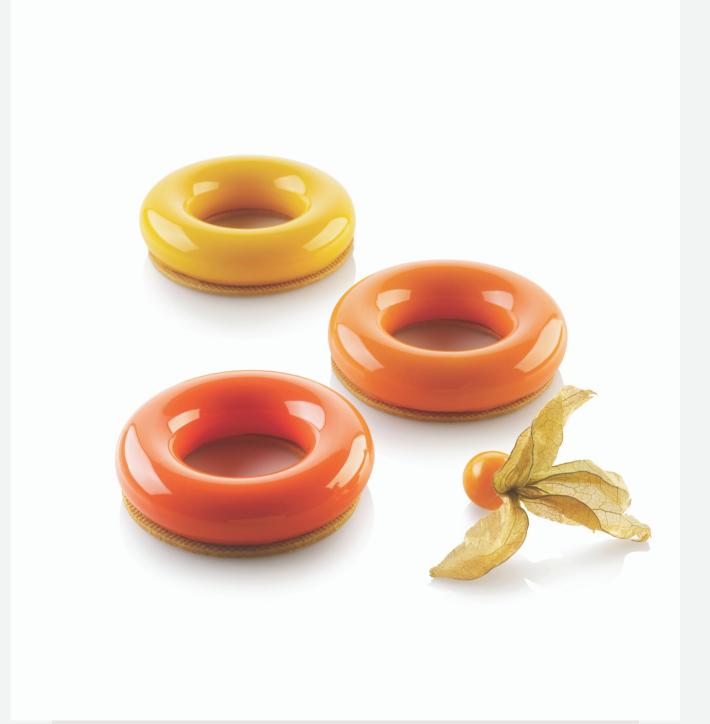

#### **CONCEIVED WITH DAVID VIDAL**

A mould which expresses union and harmony thanks to its circular and sinuous shape. PROMISE65 mould is made by a multi-form silicone mould which provides the creation of six semifreddos as well as baked preparations of 65ml each and a practical cutter double-use suitable for the realization of inserts and bases. A multi-functional mould which provides the making of different preparations: single portions, plated desserts or original desserts to go.

# Promise 65

1 SILICONE MOULD + 1 DOUBLE USE CUTTER

SIZE MOULD: Ø 85/44 H 20 MM

**VOLUME MOULD: 6X65 ML** 

CODE: 36.320.87.0065

EAN: 8051085327935