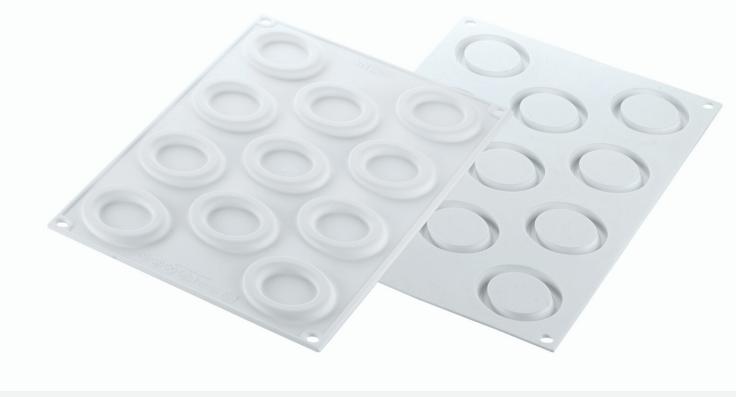

### Quenelle 10

#### RECIPE BY MARIKE VAN BEURDEN

The QUENELLE10 mould is suitable for the creation of 20 sweet or savoury perfectly 3D quenelles of 10ml volume each.

The tridimensionality is made possible thanks to a special and innovative border located inside the mould which gives a particular round shape to the base of preparations.

QUENELLE10 is suitable for baked products as well as semifreddo and gelato versions.

### Quenelle 10

1 SILICONE MOULD

**SIZE MOULD: 44X21 H 20 MM** 

VOLUME MOULD: 20X10 ML

CODE: 36.325.87.0065

EAN: 8051085327812