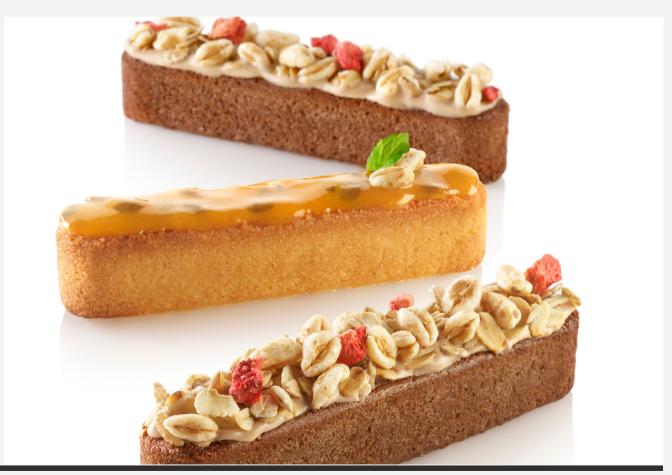

# SQ078 Fashion Cake

1 SILICONE MOULD

SIZE MOULD: 130 X 25 H 25 MM

**VOLUME MOULD: 80 ML** 

BULK CODE: 40.478.20.0000

POLYBAG CODE: 70.478.20.0098

EAN: 8051085328130