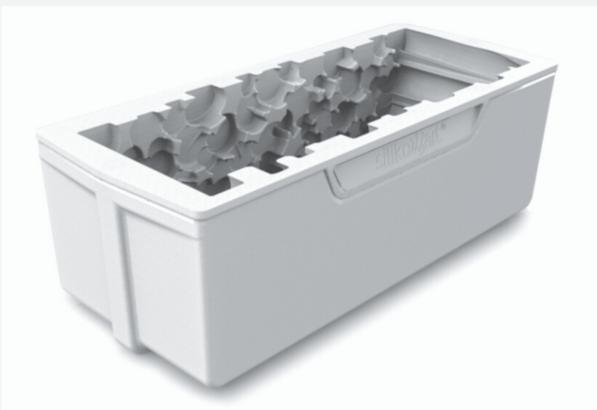

# Kit Tarte Ring Bubble 200x200 mm

#### **RECYPE BY HANGAR78 TEAM**

The kit is composed by two elements: a 200 x 200 h 20 mm rectangle in thermoplastic compositecrush-proof material suitable for baking and creating the base and a 175 x 175 h 20 mm silicone mould to make a mousse or a cream with an original bubble pattern to lay over the shortcrust pastry.

#### Kit Tarte Ring Bubble 200x200 mm

1 SILICONE MOULD + 1 RING

SIZE MOULD: 210 X 210 H 22 MM

**VOLUME MOULD: 455 ML** 

**SIZE RING: 200X200 H 20 MM** 

CODE: 20.412.87.0065

EAN: 8051085329809