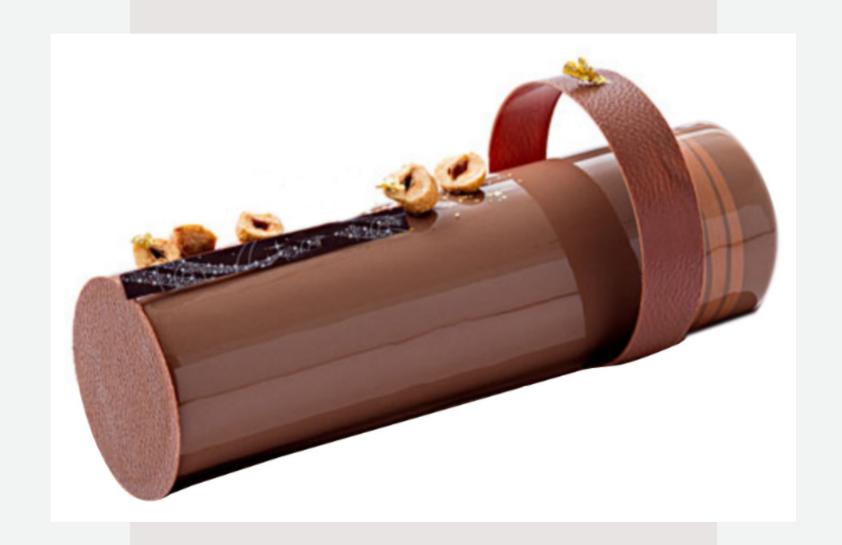

#### **CONCEIVED WITH YANN BRYS**

Inspired by the exclusive bûche "ART GOURMAND" signed by MOF Pâtissier Yann Brys. Elegance1080 mould by Silikomart Professional is composed of a silicone mould, which enables to create a cylindrical bûche of 1080 ml volume, and of a plastic support which guarantees more stability and an additional ease of the use. Thanks to Elegance1080 design and to its practical support, it is easy to create rounded shape semifreddos, perfect to be glazed or decorated with spray masses.

# Elegance 1080

1 SILICONE MOULDS + 1 PLASTIC SUPPORT

SIZE MOULD:Ø75 X 250 MM

**VOLUME MOULD: 1080 ML** 

CODE: 20.416.87.0065

EAN: 8051085329939