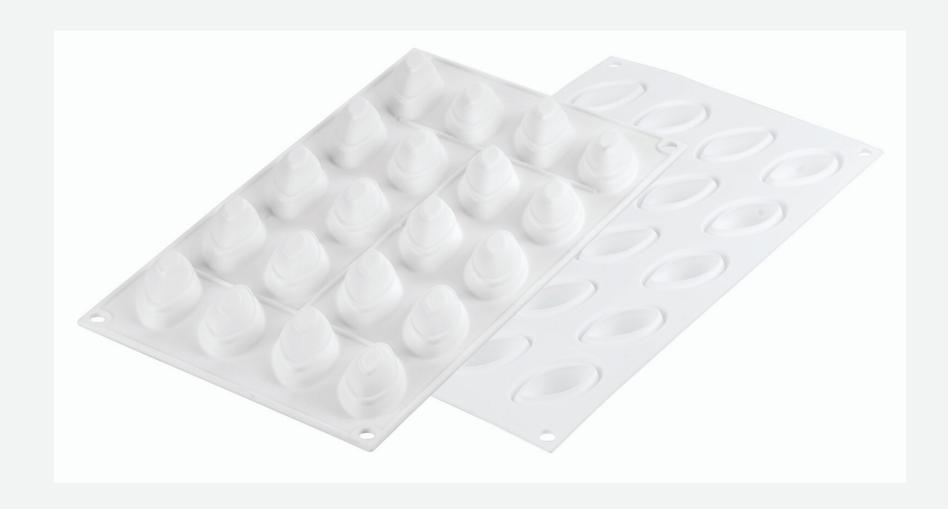

### Egg 30

#### CONCEIVED WITH MARCUS A. BOHR

Egg30, the new silicone mould characterized by clean and pure lines. It ensures 12 egg-shaped preparations of 30 ml volume each. Egg30 guarantees impeccable results not only in the creation on chocolate mignons or semifreddo, but also in the baked version. It fits perfectly for the creation of original plated desserts too.

### **Egg 30**

1 SILICONE MOULD

SIZE MOULD: Ø34 H 47 MM

**VOLUME MOULD: 30 ML** 

CODE: 36.331.87.0065

EAN: 8051085329427