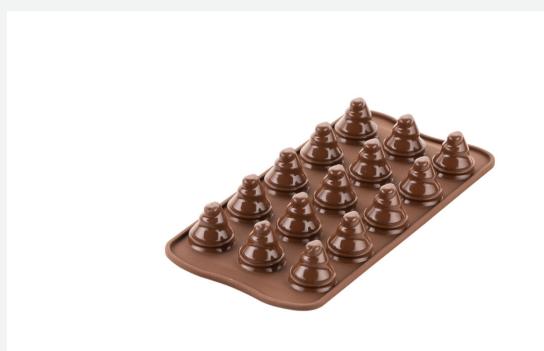

#### SCG054 3D - Choco Trees

#### **RECYPE BY HANGAR78 TEAM**

Silicone mould for 3D chocolates. Little chocolate treats that will surprise you with their original 3D shape! Chocolate will no longer have limits thanks to Silikomart: every cavity of the mould is provided with a special internal border which gives a lightly rounded shape to the base of your creations. Small refined delights for the eye and the palate!

# SCG054 3D - Choco Trees

1 SILICONE MOULD

SIZE MOULD: Ø28 H 30 MM

**VOLUME MOULD: 8.5 ML** 

CODE: 22.154.77.0065

EAN: 8032539936118