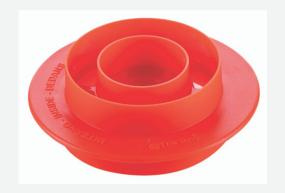

#### **CONCEIVED WITH DAVID VIDAL**

A mould which expresses union and harmony thanks to its circular and sinuous shape. PROMISE65 mould is made by a multi-form silicone mould which provides the creation of six semifreddos as well as baked preparations of 65ml each and a practical cutter double-use suitable for the realization of inserts and bases. A multi-functional mould which provides the making of different preparations: single portions, plated desserts or original desserts to go.

# Promise 65

1 SILICONE MOULD + 1 DOUBLE USE CUTTER

SIZE MOULD: Ø 85/44 H 20 MM

**VOLUME MOULD: 6X65 ML** 

CODE: 36.320.87.0065

EAN: 8051085327935