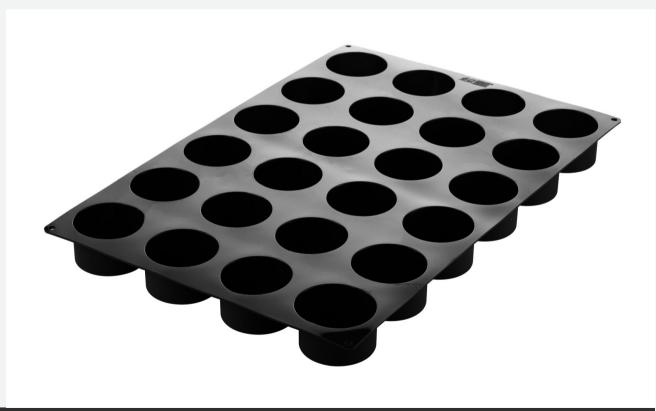

# SQ079 Cylinders

1 SILICONE MOULD

SIZE MOULD: Ø50 H 30 MM

**VOLUME MOULD: 57 ML** 

BULK CODE: 40.479.20.0000

POLYBAG CODE: 70.479.20.0098

EAN: 8051085328215

# SQ080 Cylinders

1 SILICONE MOULD

SIZE MOULD: Ø76 H 45 MM

**VOLUME MOULD: 200 ML** 

BULK CODE: 40.480.20.0000

POLYBAG CODE: 70.480.20.0098

EAN: 8051085328222