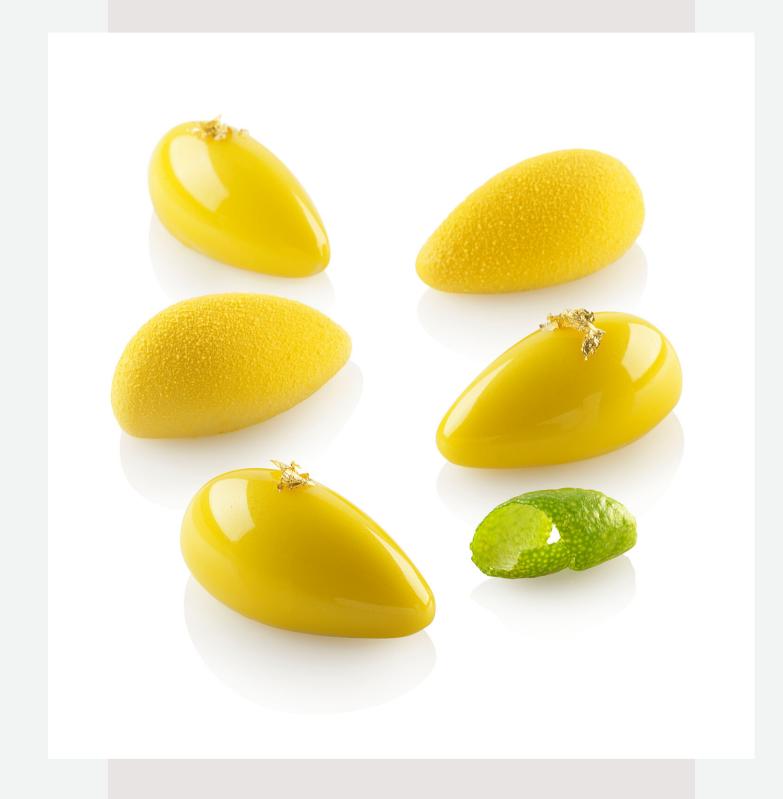

### Quenelle 10

#### RECIPE BY MARIKE VAN BEURDEN

The QUENELLE10 mould is suitable for the creation of 20 sweet or savoury perfectly 3D quenelles of 10ml volume each.

The tridimensionality is made possible thanks to a special and innovative border located inside the mould which gives a particular round shape to the base of preparations.

QUENELLE10 is suitable for baked products as well as semifreddo and gelato versions.

### Quenelle 10

1 SILICONE MOULD

**SIZE MOULD: 44X21 H 20 MM** 

VOLUME MOULD: 20X10 ML

CODE: 36.325.87.0065

EAN: 8051085327812