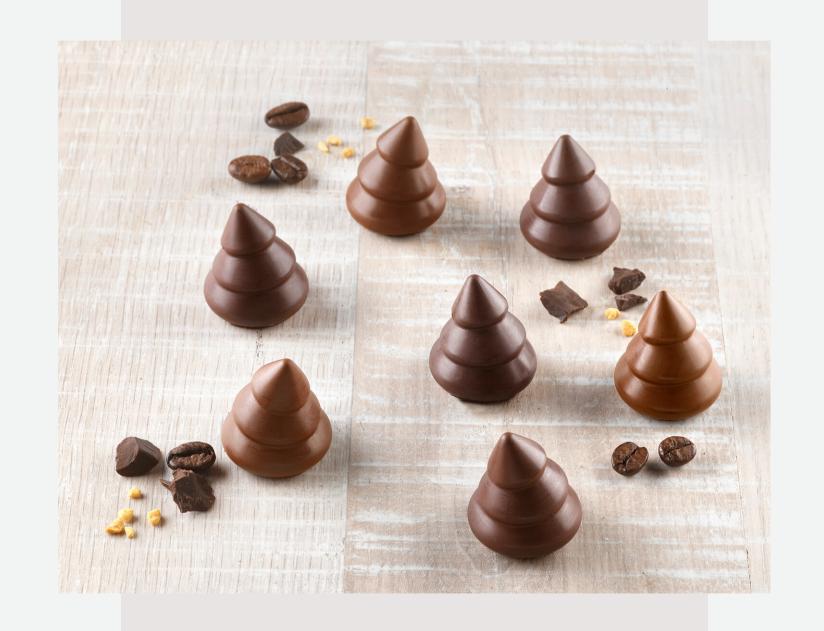

#### SCG054 3D - Choco Trees

#### **RECYPE BY HANGAR78 TEAM**

Silicone mould for 3D chocolates. Little chocolate treats that will surprise you with their original 3D shape! Chocolate will no longer have limits thanks to Silikomart: every cavity of the mould is provided with a special internal border which gives a lightly rounded shape to the base of your creations. Small refined delights for the eye and the palate!

# SCG054 3D - Choco Trees

1 SILICONE MOULD

SIZE MOULD: Ø28 H 30 MM

**VOLUME MOULD: 8.5 ML** 

CODE: 22.154.77.0065

EAN: 8032539936118