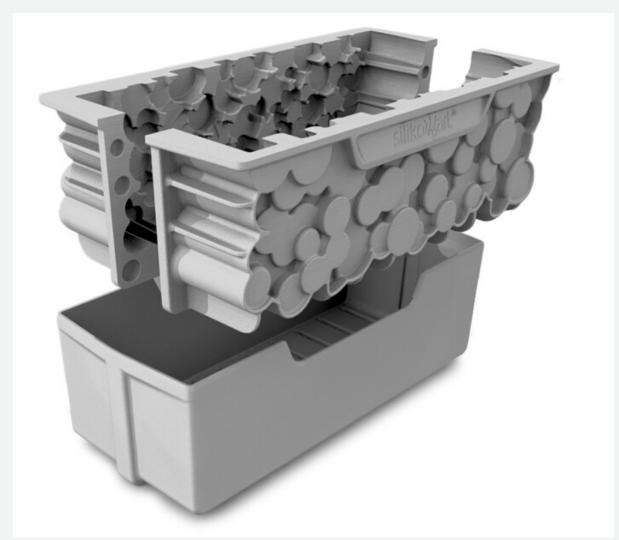

# Kit Tarte Ring Bubble 200x200 mm

#### **RECYPE BY HANGAR78 TEAM**

The kit is composed by two elements: a 200 x 200 h 20 mm rectangle in thermoplastic compositecrush-proof material suitable for baking and creating the base and a 175 x 175 h 20 mm silicone mould to make a mousse or a cream with an original bubble pattern to lay over the shortcrust pastry.

#### Kit Tarte Ring Bubble 200x200 mm

1 SILICONE MOULD + 1 RING

SIZE MOULD: 210 X 210 H 22 MM

**VOLUME MOULD: 455 ML** 

**SIZE RING: 200X200 H 20 MM** 

CODE: 20.412.87.0065

EAN: 8051085329809