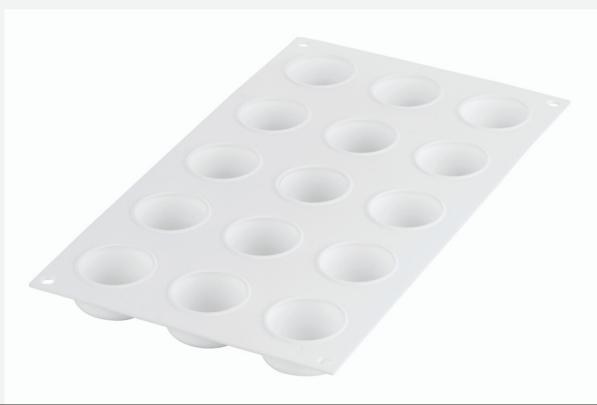

#### CONCEIVED WITH LUCA BERNARDINI

This mould characterized by harmonic and ethereal lines will exalt your creations thanks to its essential simplicity. Composed of 15 cavities of 30 ml each, Essenziale30 ensures impeccable results in mignons or plated desserts. Ideal for both semifreddo and baked version.

1 SILICONE MOULD

SIZE MOULD: Ø45 H 20 MM

**VOLUME MOULD: 30 ML** 

CODE: 36.332.87.0065

EAN: 8051085329335