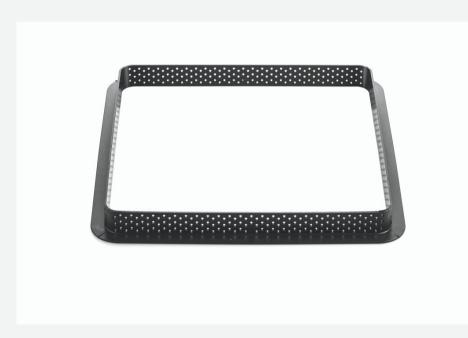

# Kit Tarte Ring Bubble 200x200 mm

#### **RECYPE BY HANGAR78 TEAM**

The kit is composed by two elements: a 200 x 200 h 20 mm rectangle in thermoplastic compositecrush-proof material suitable for baking and creating the base and a 175 x 175 h 20 mm silicone mould to make a mousse or a cream with an original bubble pattern to lay over the shortcrust pastry.

#### Kit Tarte Ring Bubble 200x200 mm

1 SILICONE MOULD + 1 RING

SIZE MOULD: 210 X 210 H 22 MM

**VOLUME MOULD: 455 ML** 

**SIZE RING: 200X200 H 20 MM** 

CODE: 20.412.87.0065

EAN: 8051085329809