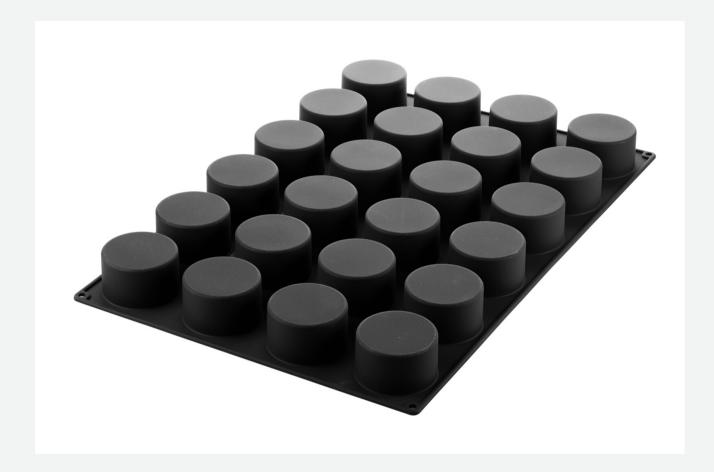

# SQ079 Cylinders

1 SILICONE MOULD

SIZE MOULD: Ø50 H 30 MM

**VOLUME MOULD: 57 ML** 

BULK CODE: 40.479.20.0000

POLYBAG CODE: 70.479.20.0098

EAN: 8051085328215

# SQ080 Cylinders

1 SILICONE MOULD

SIZE MOULD: Ø76 H 45 MM

**VOLUME MOULD: 200 ML** 

BULK CODE: 40.480.20.0000

POLYBAG CODE: 70.480.20.0098

EAN: 8051085328222