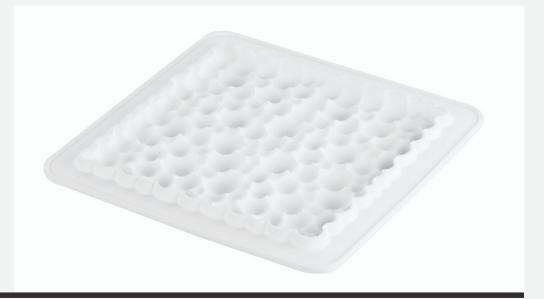

#### **RECIPE BY HANGAR78**

The kit Loop32 is composed by a multiform silicone mould which provides the creation of 11 semifreddo or baked preparations of 27 ml each, a multiform mould suitable to create 11 inserts and decorations (5.5 ml each) and a practical double-use cutter to make original inserts and/or bases. Perfect to shape mini single portions or plated desserts.

# L00p 32

2 SILICONE MOULDS + 1 DOUBLE USE CUTTER

SIZE BASE MOULD: Ø60/31 H13MM

**VOLUME BASE MOULD: 11X27 ML** 

SIZE INSERT MOULD: Ø52/39 H6MM

**VOLUME INSERT MOULD: 11X5.5ML** 

CODE: 36.323.87.0065

EAN: 8051085327881