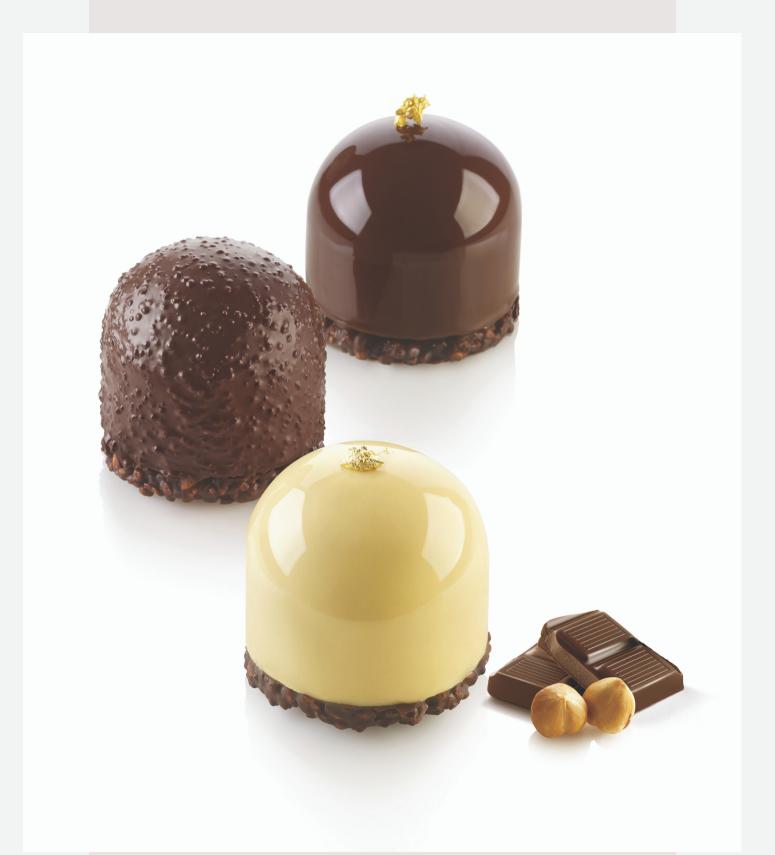

### Egg 30

#### CONCEIVED WITH MARCUS A. BOHR

Egg30, the new silicone mould characterized by clean and pure lines. It ensures 12 egg-shaped preparations of 30 ml volume each. Egg30 guarantees impeccable results not only in the creation on chocolate mignons or semifreddo, but also in the baked version. It fits perfectly for the creation of original plated desserts too.