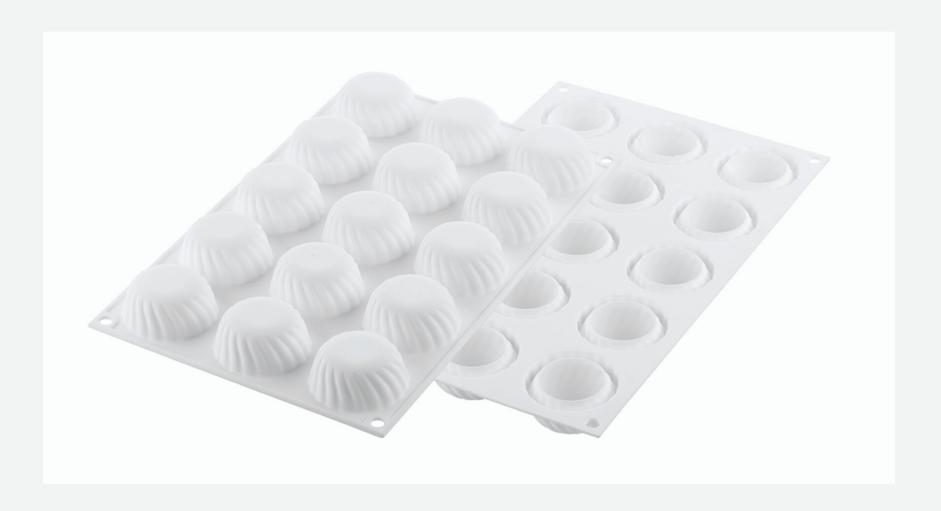

#### **RECIPE BY HANGAR78**

The kit Loop32 is composed by a multiform silicone mould which provides the creation of 11 semifreddo or baked preparations of 27 ml each, a multiform mould suitable to create 11 inserts and decorations (5.5 ml each) and a practical double-use cutter to make original inserts and/or bases. Perfect to shape mini single portions or plated desserts.

# L00p 32

2 SILICONE MOULDS + 1 DOUBLE USE CUTTER

SIZE BASE MOULD: Ø60/31 H13MM

**VOLUME BASE MOULD: 11X27 ML** 

SIZE INSERT MOULD: Ø52/39 H6MM

**VOLUME INSERT MOULD: 11X5.5ML** 

CODE: 36.323.87.0065

EAN: 8051085327881