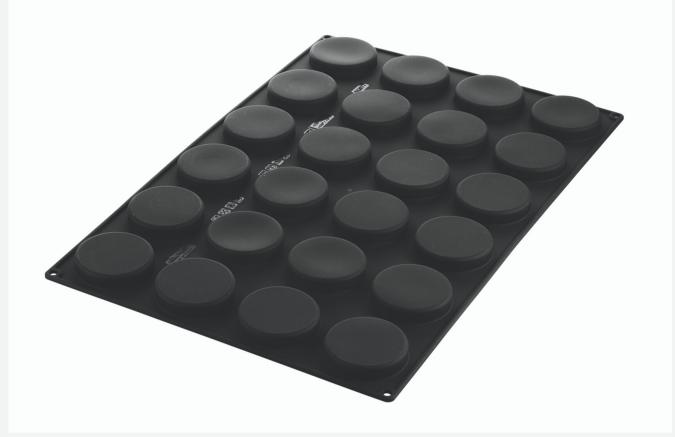

# SQ077 Disco

1 SILICONE MOULD

SIZE MOULD: Ø75 H 15 MM

**VOLUME MOULD: 65 ML** 

BULK CODE: 40.477.20.0000

POLYBAG CODE: 70.477.20.0098

EAN: 8051085325139