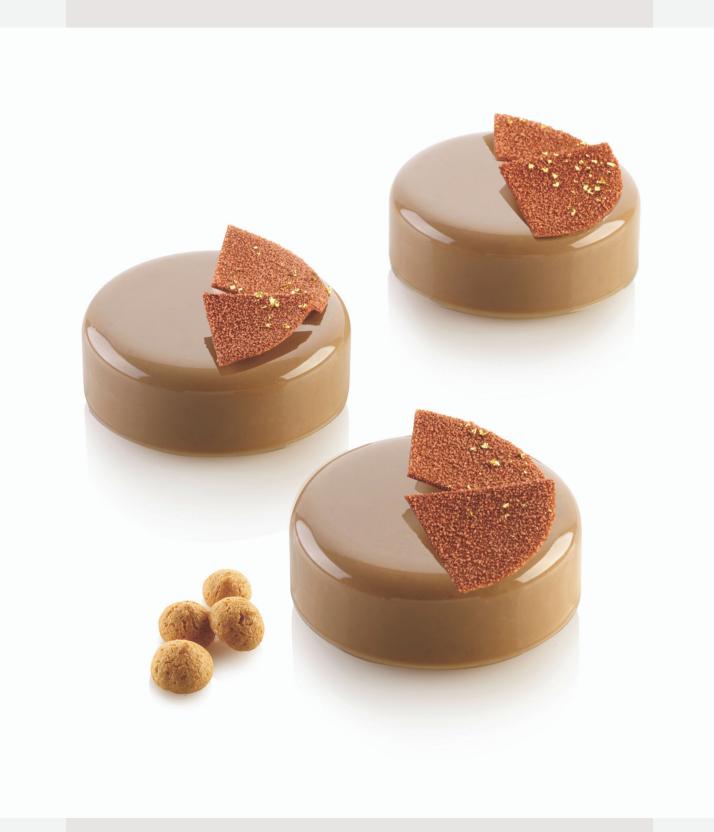

#### CONCEIVED WITH LUCA BERNARDINI

This mould characterized by harmonic and ethereal lines will exalt your creations thanks to its essential simplicity. Composed of 15 cavities of 30 ml each, Essenziale30 ensures impeccable results in mignons or plated desserts. Ideal for both semifreddo and baked version.

1 SILICONE MOULD

SIZE MOULD: Ø45 H 20 MM

**VOLUME MOULD: 30 ML** 

CODE: 36.332.87.0065

EAN: 8051085329335