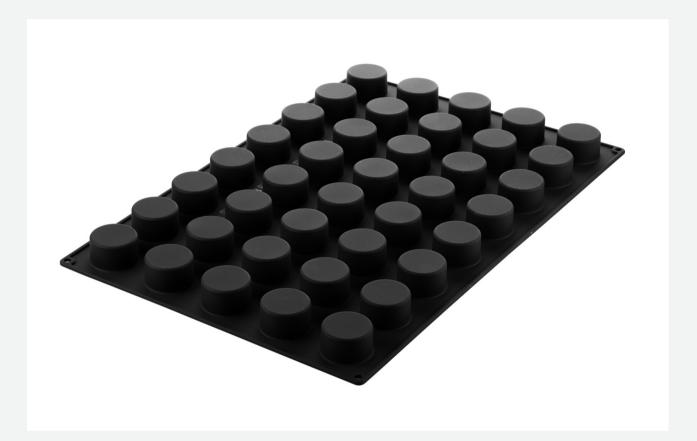

# SQ079 Cylinders

1 SILICONE MOULD

SIZE MOULD: Ø50 H 30 MM

**VOLUME MOULD: 57 ML** 

BULK CODE: 40.479.20.0000

POLYBAG CODE: 70.479.20.0098

EAN: 8051085328215

# SQ080 Cylinders

1 SILICONE MOULD

SIZE MOULD: Ø76 H 45 MM

**VOLUME MOULD: 200 ML** 

BULK CODE: 40.480.20.0000

POLYBAG CODE: 70.480.20.0098

EAN: 8051085328222