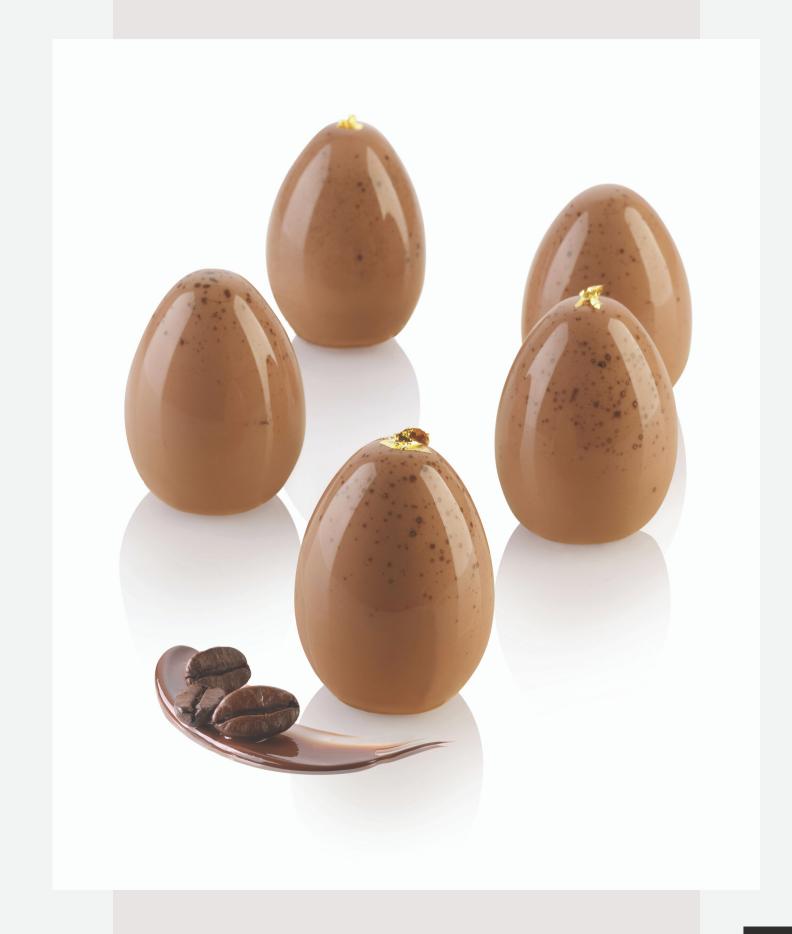

### Egg 30

#### CONCEIVED WITH MARCUS A. BOHR

Egg30, the new silicone mould characterized by clean and pure lines. It ensures 12 egg-shaped preparations of 30 ml volume each. Egg30 guarantees impeccable results not only in the creation on chocolate mignons or semifreddo, but also in the baked version. It fits perfectly for the creation of original plated desserts too.

### **Egg 30**

1 SILICONE MOULD

SIZE MOULD: Ø34 H 47 MM

**VOLUME MOULD: 30 ML** 

CODE: 36.331.87.0065

EAN: 8051085329427