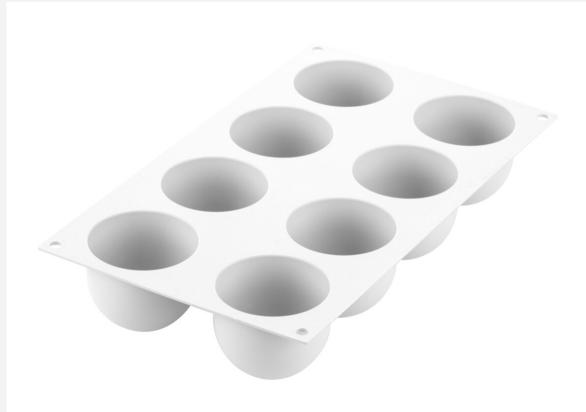

#### **Dome 125**

#### **RECIPE BY HANGAR78 TEAM**

Roundish and harmonic lines make Dome125 a refined and timeless mould for single portions.

Dome125 is composed by 8 cavities of 125 ml volume each. Perfect for the creation of glazed or velvet semifreddo, but also baked preparations.

#### **Dome 125**

1 SILICONE MOULD

SIZE MOULD: Ø62 H 52 MM

**VOLUME MOULD: 125 ML** 

CODE: 36.334.87.0065

EAN: 8032539936132