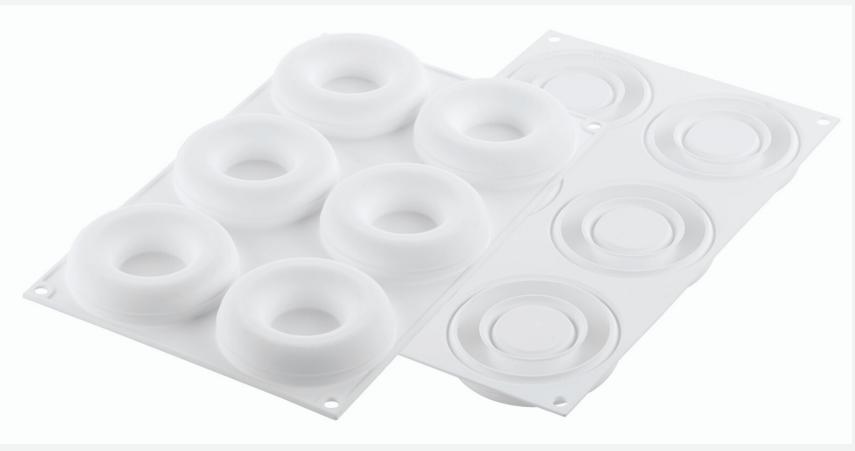

#### **CONCEIVED WITH DAVID VIDAL**

A mould which expresses union and harmony thanks to its circular and sinuous shape. PROMISE65 mould is made by a multi-form silicone mould which provides the creation of six semifreddos as well as baked preparations of 65ml each and a practical cutter double-use suitable for the realization of inserts and bases. A multi-functional mould which provides the making of different preparations: single portions, plated desserts or original desserts to go.

# Promise 65

1 SILICONE MOULD + 1 DOUBLE USE CUTTER

SIZE MOULD: Ø 85/44 H 20 MM

**VOLUME MOULD: 6X65 ML** 

CODE: 36.320.87.0065

EAN: 8051085327935