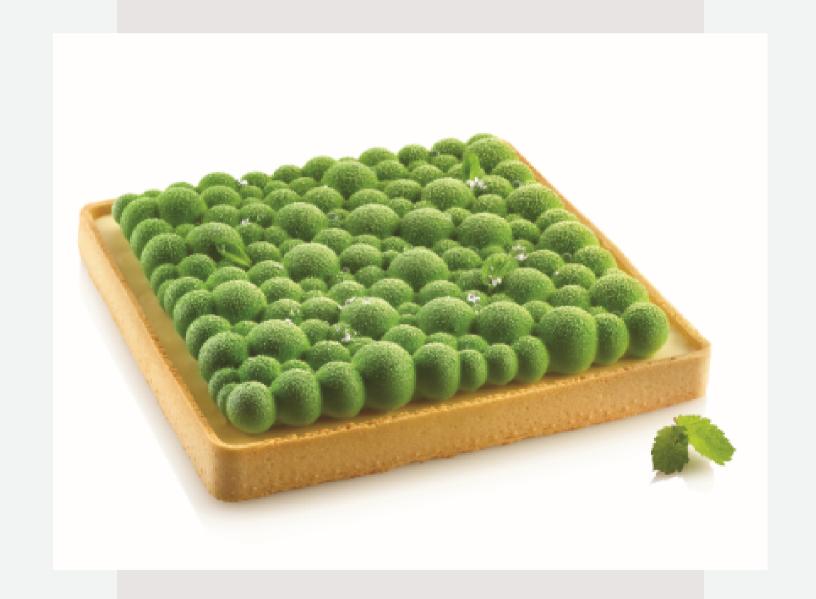

# Kit Tarte Ring Bubble 200x200 mm

#### **RECYPE BY HANGAR78 TEAM**

The kit is composed by two elements: a 200 x 200 h 20 mm rectangle in thermoplastic compositecrush-proof material suitable for baking and creating the base and a 175 x 175 h 20 mm silicone mould to make a mousse or a cream with an original bubble pattern to lay over the shortcrust pastry.

#### Kit Tarte Ring Bubble 200x200 mm

1 SILICONE MOULD + 1 RING

SIZE MOULD: 210 X 210 H 22 MM

**VOLUME MOULD: 455 ML** 

**SIZE RING: 200X200 H 20 MM** 

CODE: 20.412.87.0065

EAN: 8051085329809