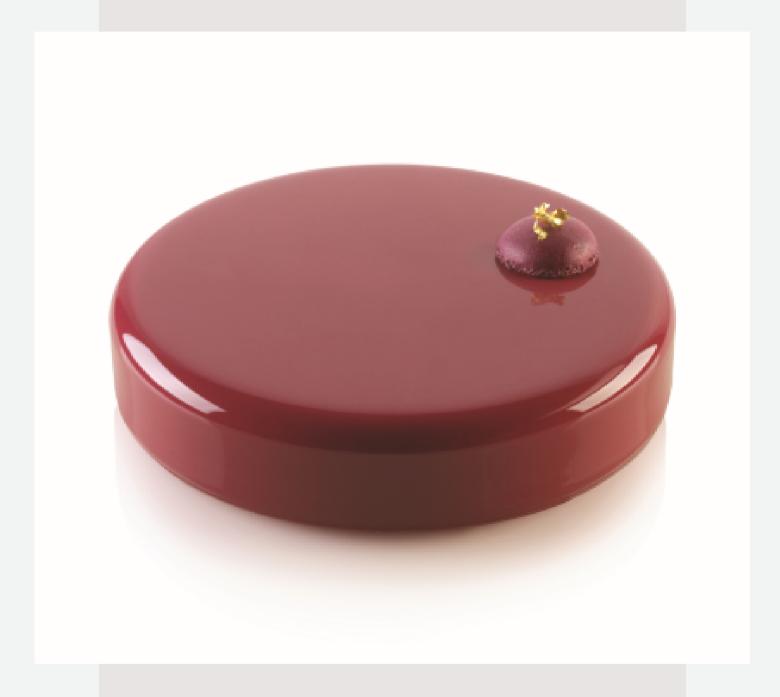

### Promise 65

#### **CONCEIVED WITH DAVID VIDAL**

A mould which expresses union and harmony thanks to its circular and sinuous shape. PROMISE65 mould is made by a multi-form silicone mould which provides the creation of six semifreddos as well as baked preparations of 65ml each and a practical cutter double-use suitable for the realization of inserts and bases. A multi-functional mould which provides the making of different preparations: single portions, plated desserts or original desserts to go.

# Promise 65

1 SILICONE MOULD + 1 DOUBLE USE CUTTER

SIZE MOULD: Ø 85/44 H 20 MM

**VOLUME MOULD: 6X65 ML** 

CODE: 36.320.87.0065

EAN: 8051085327935