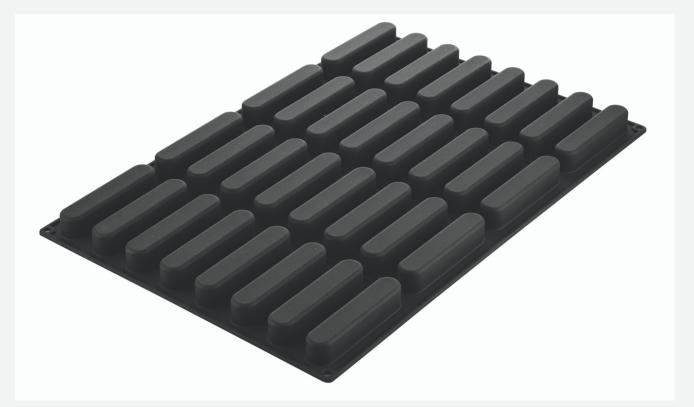

# SQ078 Fashion Cake

1 SILICONE MOULD

SIZE MOULD: 130 X 25 H 25 MM

**VOLUME MOULD: 80 ML** 

BULK CODE: 40.478.20.0000

POLYBAG CODE: 70.478.20.0098

EAN: 8051085328130